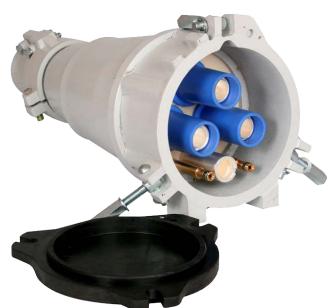

## 415/515 FEMALE PLUGS

#### **Technical Data**

- ✓ Conductors: Soldered or crimped
- ✓ Contacts drilled to suite cable requirements
- Contact pins: 3-Phase connection & one earth 4 pilots (optional)
- ✓ Insulators: Silicone or Teflon
- ✓ IP54 rated & corrosion resistant
- ✓ Maximum cable diameter (415 unit): 90mm
- ✓ Maximum cable diameter (515 unit): 100mm
- ✓ Maximum 240sg mm
- ✓ Maximum conductor size: 22mm
- ✓ Plug & socket rated at 15kV 500A
- ✓ Quick-tread & quick-release coupling mechanism (available on request)

#### **Features and Benefits**

- Double-key connection system
- Flexible silicone insulators that can be individually replaced
- Lightweight aluminium design
- Maximum cable OD: 240sqmm
- Rear grommets cut to suite cable OD
- Quick-release mechanism (easy coupling)
- Stainless steel pilots: Prevent bending during coupling
- 15000 Volt 500A rated