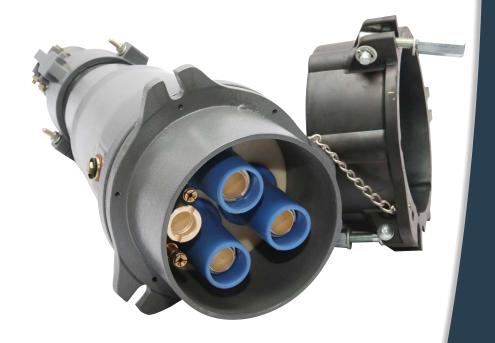

## 415/515 FEMALE PLUGS

#### **Technical Data**

- ✓ Conductors: Soldered or crimped
- ✓ Contacts drilled to suite cable requirements
- Contact pins: 3-Phase connection & one earth 4 pilots (optional)
- ✓ Insulators: Silicone or Teflon
- ✓ IP54 rated & corrosion resistant
- ✓ Maximum cable diameter (415 unit): 90mm
- ✓ Maximum cable diameter (515 unit): 100mm
- ✓ Maximum 240sg mm
- ✓ Maximum conductor size: 22mm
- ✓ Plug & socket rated at 15kV 500A
- ✓ Quick-tread & quick-release coupling mechanism (available on request)

#### **Features and Benefits**

- Double-key connection system
- Flexible silicone insulators that can be individually replaced
- Lightweight aluminium design
- Maximum cable OD: 240sqmm
- Rear grommets cut to suite cable OD
- Quick-release mechanism (easy coupling)
- Stainless steel pilots: Prevent bending during coupling
- 15000 Volt 500A rated

#### **Applications**

- Primarily used in opencast applications
- Power supply to rock drills & shovels
- Used with flexible mining cable (similar to Texoprene TRM cable)