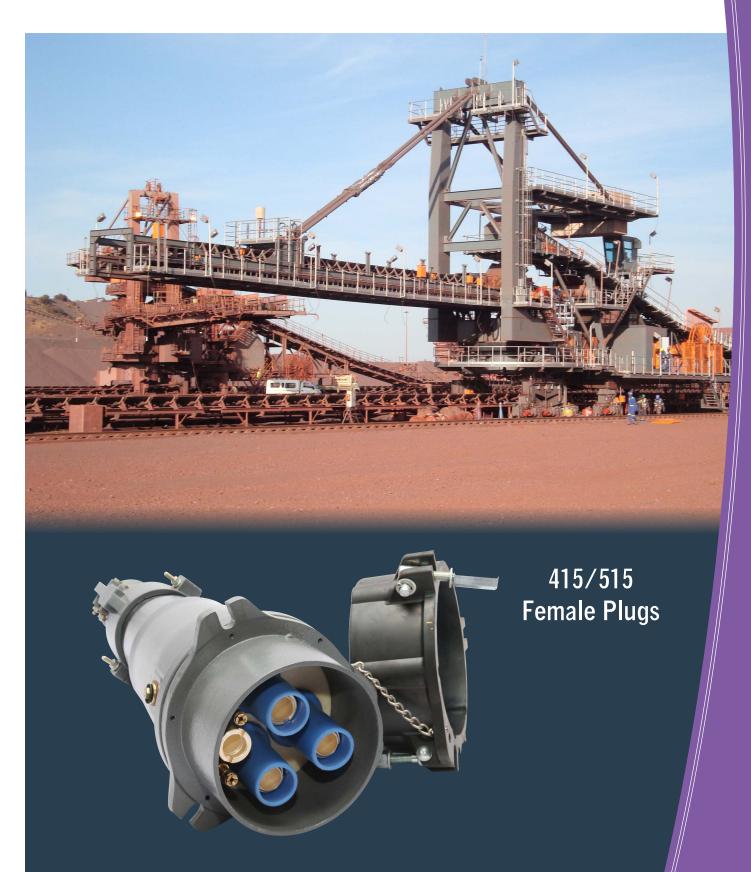

## 415/515 FEMALE PLUGS

#### **Technical Data**

- ✓ Conductors: Soldered or crimped
- ✓ Contacts drilled to suite cable requirements
- Contact pins: 3-Phase connection & one earth 4 pilots (optional)
- ✓ Insulators: Silicone or Teflon
- ✓ IP54 rated & corrosion resistant
- ✓ Maximum cable diameter (415 unit): 90mm
- ✓ Maximum cable diameter (515 unit): 100mm
- ✓ Maximum 240sg mm
- ✓ Maximum conductor size: 22mm
- ✓ Plug & socket rated at 15kV 500A
- ✓ Quick-tread & quick-release coupling mechanism (available on request)

#### **Features and Benefits**

- Double-key connection system
- Flexible silicone insulators that can be individually replaced
- Lightweight aluminium design
- Maximum cable OD: 240sqmm
- Rear grommets cut to suite cable OD
- Quick-release mechanism (easy coupling)
- Stainless steel pilots: Prevent bending during coupling
- 15000 Volt 500A rated

#### **Applications**

- Primarily used in opencast applications
- Power supply to rock drills & shovels
- Used with flexible mining cable (similar to Texoprene TRM cable)