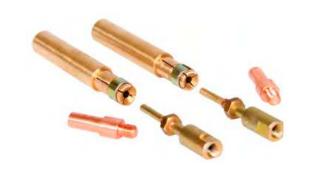

## 415/515 FEMALE PLUGS

#### **Technical Data**

- ✓ Conductors: Soldered or crimped
- ✓ Contacts drilled to suite cable requirements
- Contact pins: 3-Phase connection & one earth 4 pilots (optional)
- ✓ Insulators: Silicone or Teflon
- ✓ IP54 rated & corrosion resistant
- ✓ Maximum cable diameter (415 unit): 90mm
- ✓ Maximum cable diameter (515 unit): 100mm
- ✓ Maximum 240sg mm
- ✓ Maximum conductor size: 22mm
- ✓ Plug & socket rated at 15kV 500A
- ✓ Quick-tread & quick-release coupling mechanism (available on request)

#### **Features and Benefits**

- Double-key connection system
- Flexible silicone insulators that can be individually replaced
- Lightweight aluminium design
- Maximum cable OD: 240sqmm
- Rear grommets cut to suite cable OD
- Quick-release mechanism (easy coupling)
- Stainless steel pilots: Prevent bending during coupling
- 15000 Volt 500A rated