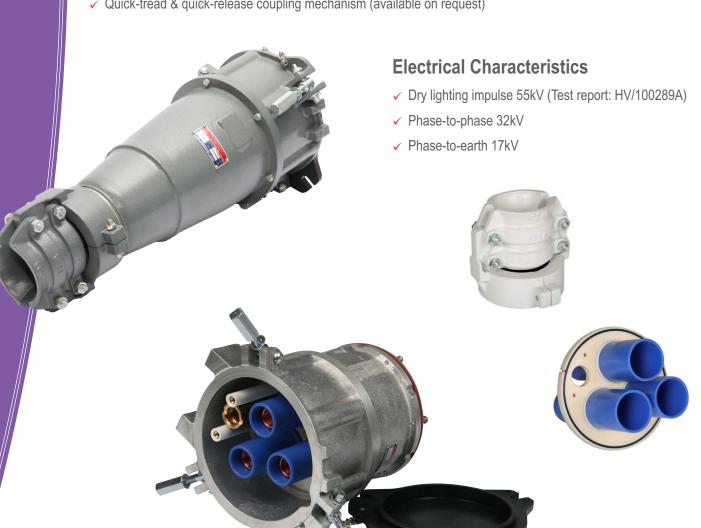

#### **Technical Data**

- ✓ Conductors: Soldered or crimped
- ✓ Contacts drilled to suite cable requirements
- Contact pins: 3-Phase connection & one earth 4 pilots (optional)
- ✓ Insulators: Silicone or Teflon
- ✓ IP54 rated & corrosion resistant
- ✓ Maximum cable diameter (415 unit): 90mm
- ✓ Maximum cable diameter (515 unit): 100mm
- ✓ Maximum 240sg mm
- ✓ Maximum conductor size: 22mm
- ✓ Plug & socket rated at 15kV 500A
- ✓ Quick-tread & quick-release coupling mechanism (available on request)

#### **Features and Benefits**

- Double-key connection system
- Flexible silicone insulators that can be individually replaced
- Lightweight aluminium design
- Maximum cable OD: 240sqmm
- Rear grommets cut to suite cable OD
- Quick-release mechanism (easy coupling)
- Stainless steel pilots: Prevent bending during coupling
- 15000 Volt 500A rated