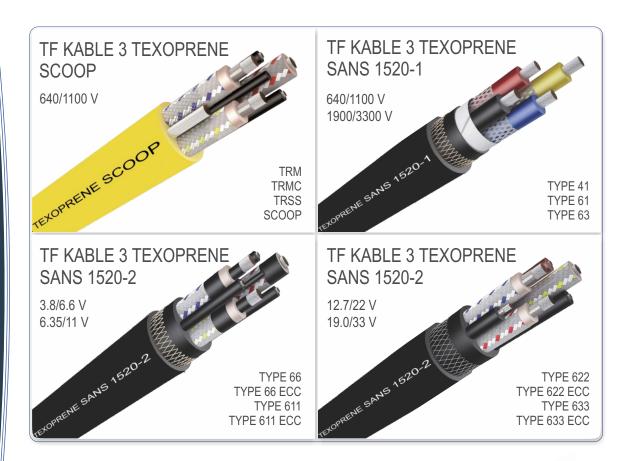

### SPECIALISED MINING CABLES

## **OUR LATEST INNOVATION**

Flexible, reflective or neon TPU sheathed screened mining cables. High abrasion and tensile pull properties.