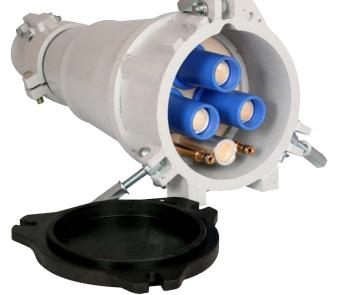

## 415/515 FEMALE PLUGS

#### **Technical Data**

- ✓ Conductors: Soldered or crimped
- ✓ Contacts drilled to suite cable requirements
- Contact pins: 3-Phase connection & one earth 4 pilots (optional)
- ✓ Insulators: Silicone or Teflon
- ✓ IP54 rated & corrosion resistant
- ✓ Maximum cable diameter (415 unit): 90mm
- ✓ Maximum cable diameter (515 unit): 100mm
- ✓ Maximum 240sg mm
- ✓ Maximum conductor size: 22mm
- ✓ Plug & socket rated at 15kV 500A
- ✓ Quick-tread & quick-release coupling mechanism (available on request)

#### **Features and Benefits**

- Double-key connection system
- Flexible silicone insulators that can be individually replaced
- Lightweight aluminium design
- Maximum cable OD: 240sqmm
- Rear grommets cut to suite cable OD
- Quick-release mechanism (easy coupling)
- Stainless steel pilots: Prevent bending during coupling
- 15000 Volt 500A rated