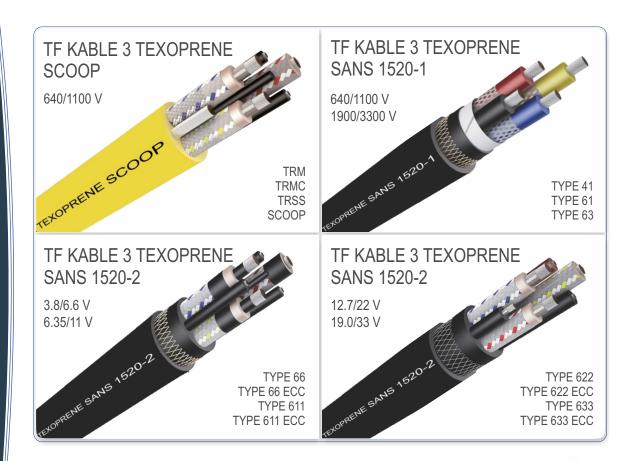

# SPECIALISED MINING CABLES

# **OUR LATEST INNOVATION**

Flexible, reflective or neon TPU sheathed screened mining cables. High abrasion and tensile pull properties.