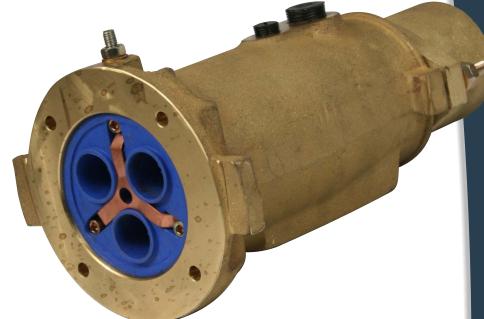

# 300A 3.3kV BOLTED HALF COUPLER

## Coupler, Electrical

- ✓ Cable entry for SWA or UA
- ✓ Contact quantity & type: 3 Pin & 1 pilot
- ✓ Connector type: Half coupler
- ✓ Current rating: 300A
- ✓ Flameproof certified
- ✓ Housing: Brass or Pro-Alloy
- ✓ Phase conductors: Copper
- ✓ Pilot: Brass
- ✓ Silicone insulator
- ✓ Voltage: 3300V
- ✓ Certified to SANS IEC60079-0-1; BS 3454 & SANS 1489
- ✓ Atex approved