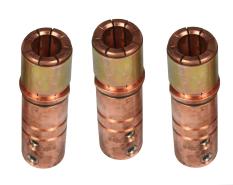

### Adaptor, Electrical

- ✓ Contact quantity & type: 3 Pin & 1 pilot
- ✓ Connector type: Adaptor, compound filled
- ✓ Current rating: 300A
- ✓ Flameproof certified
- ✓ Housing: Brass or Pro-Alloy
- ✓ Phase conductors: Copper
- ✓ Pilot: Brass
- ✓ Silicone insulator
- ✓ Voltage: 3300V
- ✓ Certified to SANS IEC60079-0-1; BS 3454 & SANS 1489
- ✓ Atex approved

## Coupler, Electrical

- ✓ Cable entry for SWA or UA
- ✓ Contact quantity & type: 3 Pin & 1 pilot
- ✓ Connector type: Half coupler
- ✓ Current rating: 300A
- ✓ Flameproof certified
- ✓ Housing: Brass or Pro-Alloy
- ✓ Phase conductors: Copper
- ✓ Pilot: Brass
- ✓ Silicone insulator
- ✓ Voltage: 3300V
- ✓ Certified to SANS IEC60079-0-1; BS 3454 & SANS 1489
- ✓ Atex approved