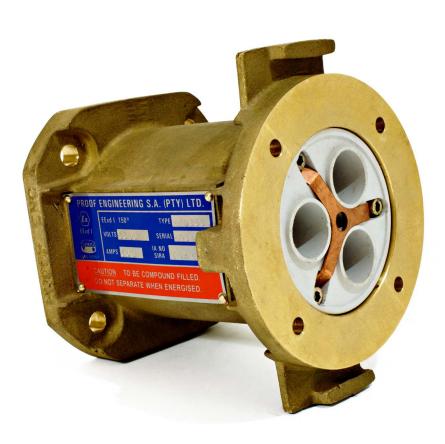

## 300A 3.3kV BOLTED ADAPTOR

### Adaptor, Electrical

- ✓ Contact quantity & type: 3 Pin & 1 pilot
- ✓ Connector type: Adaptor, compound filled
- ✓ Current rating: 300A
- ✓ Flameproof certified
- ✓ Housing: Brass or Pro-Alloy
- ✓ Phase conductors: Copper
- ✓ Pilot: Brass
- ✓ Silicone insulator
- ✓ Voltage: 3300V
- ✓ Certified to SANS IEC60079-0-1; BS 3454 & SANS 1489
- ✓ Atex approved